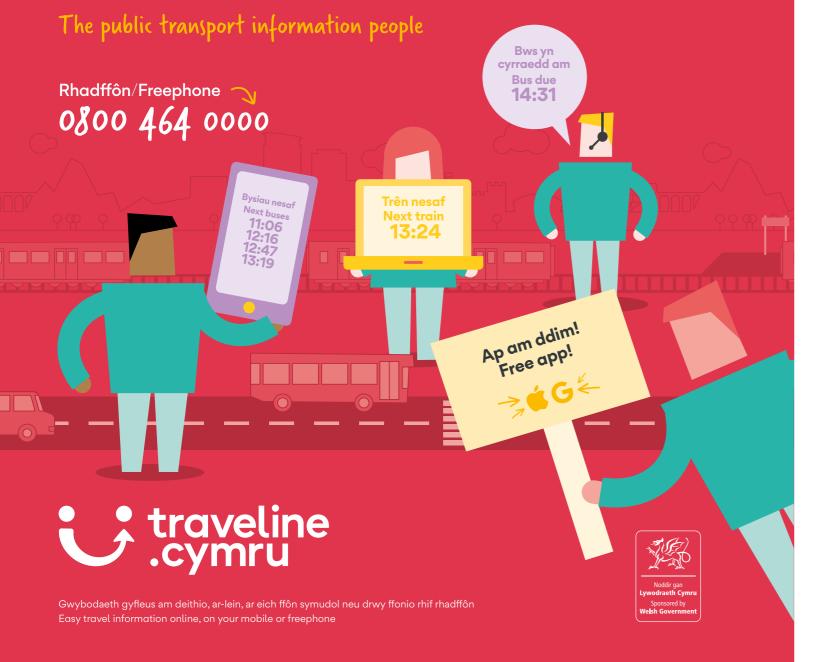

## Pob manylyn a ffaith cyn dechrau eich taith

Yr arbenigwyr ar wybodaeth am drafnidiaeth gyhoeddus

## All the information before you get to the station

Harness Racing is an exciting form of horse racing in which the horses pull a two wheel 'sulky' with driver. It's a great night out with action packed racing. Whether you're out for an exciting night with friends or a fun packed time with the family - there is something for everyone. There's a restaurant, bar and street food vendors on site and if you want to make the night even more exciting, you can have a flutter with the bookmakers! Come and witness Harness Racing at its best, but be warned.