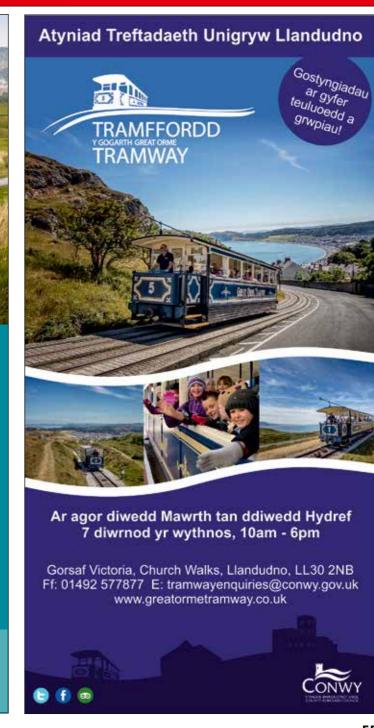

56 DEWCHILANDUDNO.ORG.UK 57

on holiday in Llandudno. We are Wales' longest Pier and offer superb views, a relaxing stroll and excellent street food.

Relax, and enjoy the leisurely pace as you explore our.

Relax, and enjoy the leisurely pace as you explore our friendly shops and stalls. Take a stroll and enjoy the beautiful views of Llandudno and

OPEN ALL YEAR LONG! with the exception of Christmas Day!

STREET FOOD COFFEE ARCADES BAR ICE CREAM RESTAURANT GIFTS EVENTS AMUSEMENTS