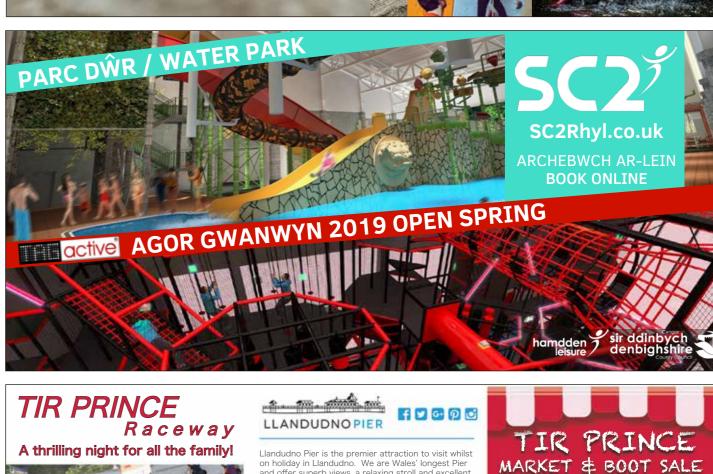

STAURANT GIFTS EVENTS AMUSEMENTS
th Parade, Llandudno, LL30 2LP

North Wales' Largest & Most Popular Weekly Market

Every Saturday & Sunday\*
Wednesdays & Fridays in Holidays PLUS Every Bank Holida
Towyn Road, Towyn
Satnav postcode LL22 9NW. When you see

Satnav postcode LL22 9NW. When you see he big roller coaster you know you've arrived!

\* SATURDAYS FROM 23rd FEB 2018. SUNDAYS START 23rd MARCH 2018

1745 345123

New Traders welcome Call Geof on 07747 4429

## All the information before you get to the station

Harness Racing is an exciting form of horse racing in which the horses pull a two wheel 'sulky' with driver. It's a great night out with action packed racing. Whether you're out for an exciting night with friends or a fun packed time with the family - there is something for everyone. There's a restaurant, bar and street food vendors on site and if you want to make the night even more exciting, you can have a flutter with the bookmakers! Come and witness Harness Racing at its best, but be warned.

Saturday 17th Aug Saturday 7th Sept Saturday 21st Sept

01745 345123

North P www.llar

orth Parade, Llandudno, LL30 2LF ww.llandudnopier.com